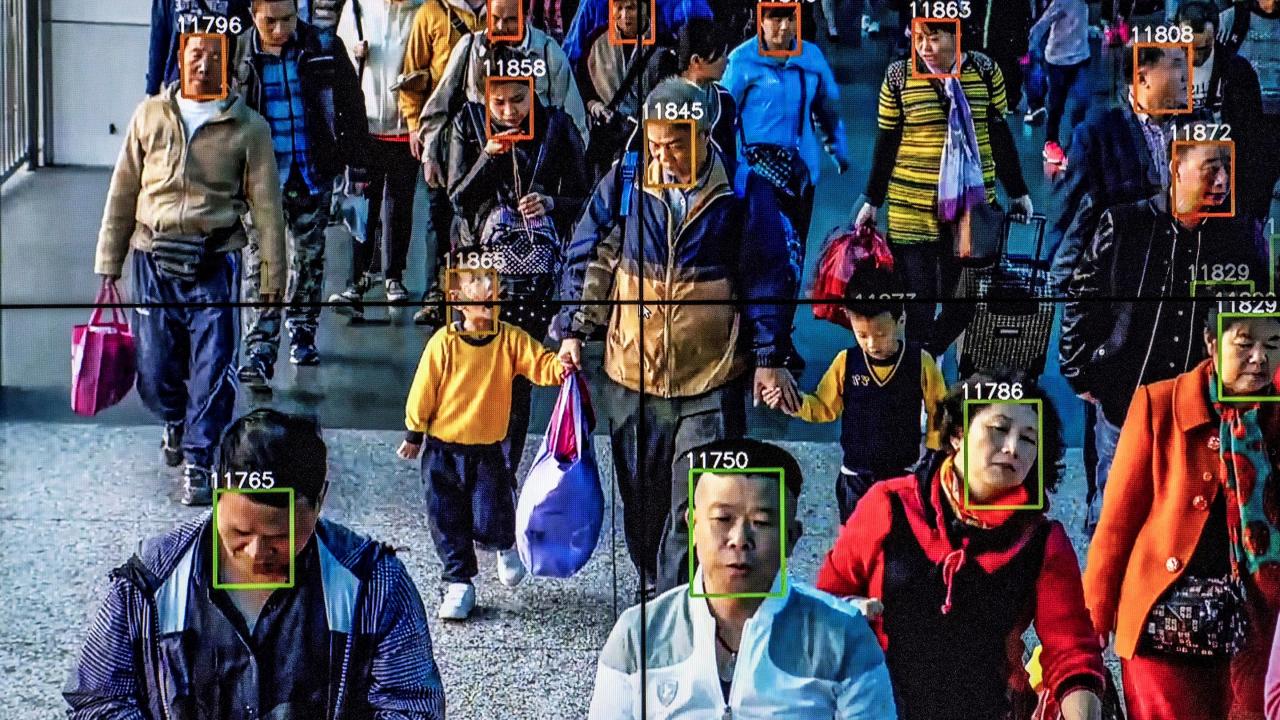

### Understand the Sensitive Uses of Al

There are uses of AI systems which make automated decisions or recommendations which may have a significant impact on individuals and society.