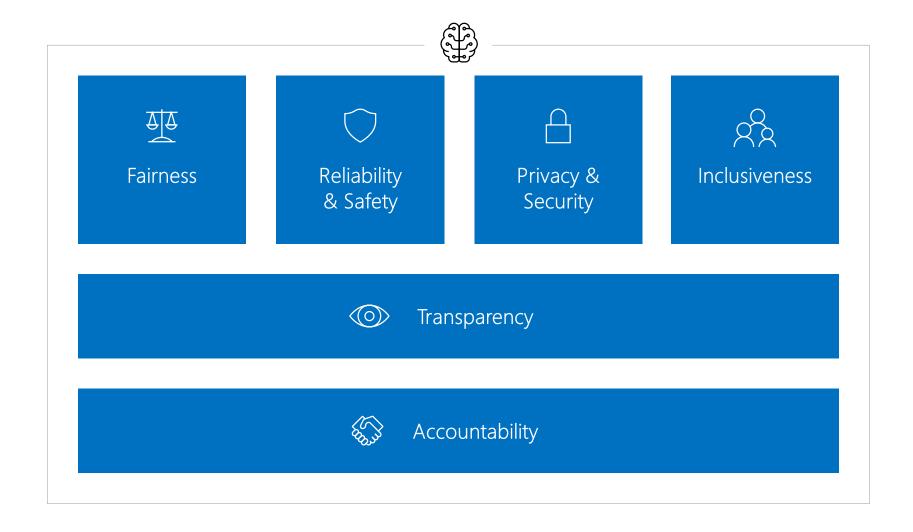

#### Part C: Guidance

Fairness
Reliability and Safety
Privacy and Security
Inclusiveness
Transparency
Accountability
Human Computer Interaction

77000070777001, 2007000C 377000 מסדדםם. 