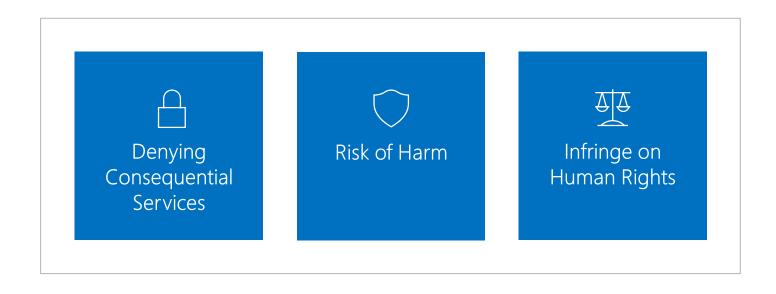

### Understand the Sensitive Uses of Al

There are uses of AI systems which make automated decisions or recommendations which may have a significant impact on individuals and society.