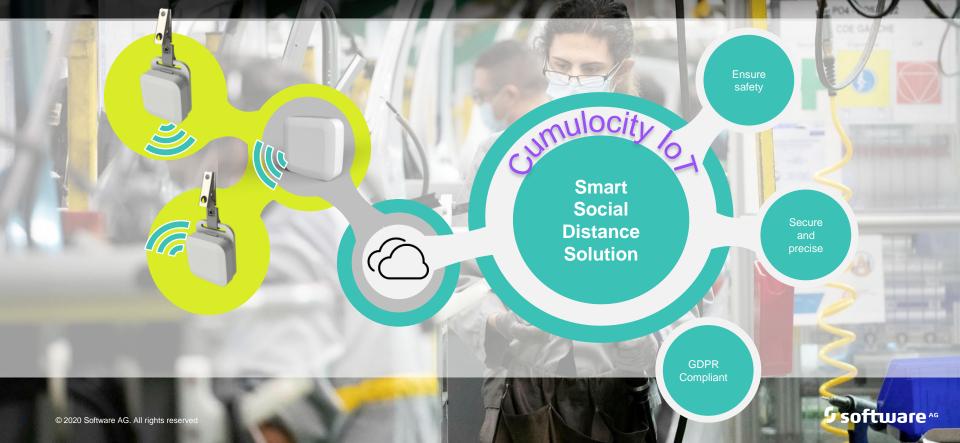

### WHAT ARE THE COMPONENTS IN THE SMART SOCIAL DISTANCING SOLUTION

### TURN DATA INTO SAFER WORKSPACES

#### WITH SMART SOCIAL DISTANCING